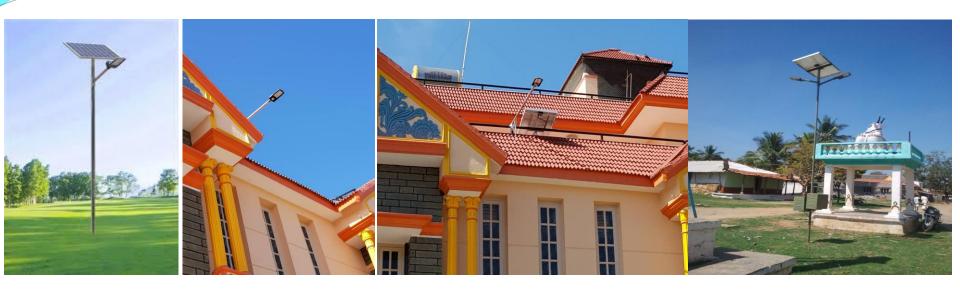

# Well-Lit Luminaires LLP

**Mastering Lights** 

Mfrs:

LED Indoor, Outdoor Lighting, Solar LED Street Lights, Roof Top Solar

Semi - Integrated Solar Street Light is a Indigenous, Innovative designed product developed and manufactured by Well Lit.

The IP 65 grade LED Luminaire housed with Lithium Ferro Phosphate battery along with Combo designed LED drive and MPPT based Charge Controller.

The Luminaire detects the panel voltage as day/night condition and operates the LED automatically with auto dusk-to-dawn functionality which helps in energy conservation.

The poly crystalline solar panels with Superior Module efficient, Anti reflective coating glass, Ip 65 Junction box.

The panels mounted on tiltable metal frame of 40 – 100 Watts depends on LED Wattage, in compatible with charge controller charges the in built Li-battery housed in Luminaire throughout the day safely.