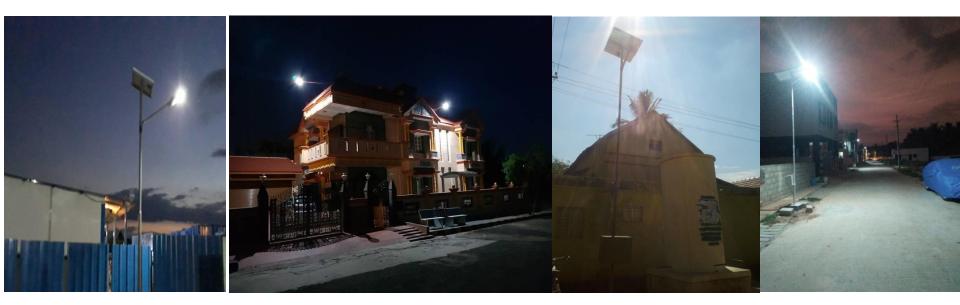

The IP 65 grade LED Luminaire housed with Lithium Ferro Phosphate battery along with Combo designed LED drive and MPPT based Charge Controller.

The Luminaire detects the panel voltage as day/night condition and operates the LED automatically with auto dusk-to-dawn functionality which helps in energy conservation.

The Motion sensor helps in controlling the Luminaire to switch ON the LED between 50 - 100% brightness on battery mode depending on motion it detects. The programme can be customised.

The lithium Ferro phosphate battery or LFP battery, is a type of lithium-ion battery using lithium iron phosphate as the cathode material, and a graphitic carbon electrode with a metallic backing as the anode.

The LiFePO batteries are designed to power the LED Luminiare for 12 to 16 hours, depending on the Motion it detects and the capacity of the LED Wattage with 11.1 Volt 7.8 AH to 32 AH.

The Solar Panel in compatible with charge controller charges the in built Li-battery throughout the day safely. life.