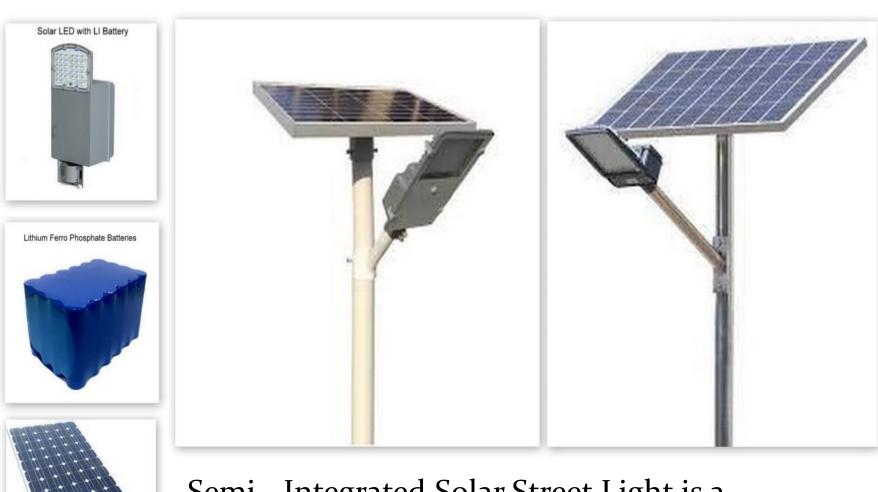

The IP 65 grade LED Luminaire housed with Lithium Ferro Phosphate battery along with Combo designed LED drive and MPPT based Charge Controller.

The Luminaire detects the panel voltage as day/night condition and operates the LED automatically with auto dusk-to-dawn functionality which helps in energy conservation.

The Motion sensor helps in controlling the Luminaire to switch ON the LED between 50 - 100% brightness on battery mode depending on motion it detects. The programme can be customised.

The lithium Ferro phosphate battery or LFP battery, is a type of lithium-ion battery using lithium iron phosphate as the cathode material, and a graphitic carbon electrode with a metallic backing as the anode.