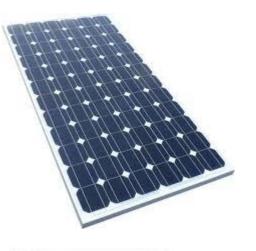

# Well-Lit Luminaires LLP

**Mastering Lights** 

Mfrs:

LED Indoor, Outdoor Lighting, Solar LED Street Lights, Roof Top Solar

Semi - Integrated Solar Street Light is a Indigenous, Innovative designed product developed and manufactured by Well Lit.

The IP 65 grade LED Luminaire housed with Lithium Ferro Phosphate battery along with Combo designed LED drive and MPPT based Charge Controller.

The Luminaire detects the panel voltage as day/night condition and operates the LED automatically with auto dusk-to-dawn functionality which helps in energy conservation.

The poly crystalline solar panels with Superior Module efficient, Anti reflective coating glass, Ip 65 Junction box.

The panels mounted on tiltable metal frame of 40 – 100 Watts depends on LED Wattage, in compatible with charge controller charges the in built Li-battery housed in Luminaire throughout the day safely.